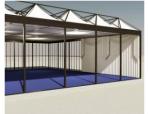

#### قاعة المعذر|Arcum hall

| Specifications | المقاس Measure            | الخصائص        |
|----------------|---------------------------|----------------|
| Width          | 15 and 30 meters          | العرض          |
| Ridge Height   | 9 meters                  | إرتفع السقف    |
| Eave Height    | 3.8 meters                | إرتفاع الجوانب |
| Length         | Unlimited                 | الطول          |
| Sides          | Glass, Hard, and Soft PVC | الجوانب        |

### قاعة المعذر|Arcum hall