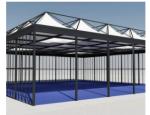

### A – Shape hall | قاعة الشكل المثلث

| Specifications | المقاس Measure                       | الخصائص        |
|----------------|--------------------------------------|----------------|
| Width          | 5, 10, 15, 20, 30, 40, and 50 meters | العرض          |
| Ridge Height   | 9 meters                             | إرتفع السقف    |
| Eave Height    | 3.8 meters                           | إرتفاع الجوانب |
| Length         | Unlimited                            | الطول          |
| Sides          | Glass, Hard, and Soft PVC            | الجوانب        |

## A – Shape hall | قاعة الشكل المثلث