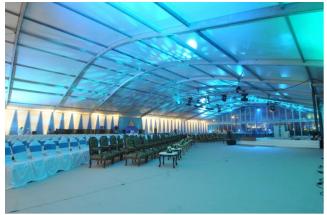

#### أنواع قاعاتنا|Our halls types

- 1. Pagoda hall
- 2. A-shape hall
- 3. Arcum hall
- 4. Revolution hall

ا – قاعة المظلة

٢ – قاعة الشكل المثلث

٣– قاعة المعذر

٤– قاعة التطور