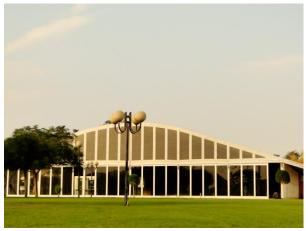

### A – Shape hall | قاعة الشكل المثلث

| Specifications | المقاس Measure                       | الخصائص        |
|----------------|--------------------------------------|----------------|
| Width          | 5, 10, 15, 20, 30, 40, and 50 meters | العرض          |
| Ridge Height   | 9 meters                             | إرتفع السقف    |
| Eave Height    | 3.8 meters                           | إرتفاع الجوانب |
| Length         | Unlimited                            | الطول          |
| Sides          | Glass, Hard, and Soft PVC            | الجوانب        |

## A – Shape hall | قاعة الشكل المثلث