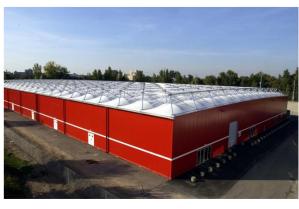

### A – Shape hall | قاعة الشكل المثلث

| Specifications | المقاس Measure                       | الخصائص        |
|----------------|--------------------------------------|----------------|
| Width          | 5, 10, 15, 20, 30, 40, and 50 meters | العرض          |
| Ridge Height   | 9 meters                             | إرتفع السقف    |
| Eave Height    | 3.8 meters                           | إرتفاع الجوانب |
| Length         | Unlimited                            | الطول          |
| Sides          | Glass, Hard, and Soft PVC            | الجوانب        |

## A – Shape hall | قاعة الشكل المثلث