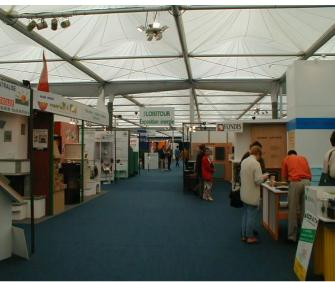

#### أنواع قاعاتنا|Our halls types

- 1. Pagoda hall
- 2. A-shape hall
- 3. Arcum hall
- 4. Revolution hall

ا – قاعة المظلة

٢ – قاعة الشكل المثلث

٣– قاعة المعذر

٤– قاعة التطور

### A – Shape hall | قاعة الشكل المثلث

| Specifications | المقاس Measure                       | الخصائص        |
|----------------|--------------------------------------|----------------|
| Width          | 5, 10, 15, 20, 30, 40, and 50 meters | العرض          |
| Ridge Height   | 9 meters                             | إرتفع السقف    |
| Eave Height    | 3.8 meters                           | إرتفاع الجوانب |
| Length         | Unlimited                            | الطول          |
| Sides          | Glass, Hard, and Soft PVC            | الجوانب        |

## A – Shape hall | قاعة الشكل المثلث