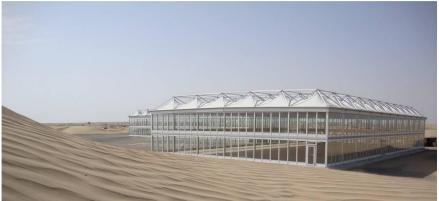

### A – Shape hall | قاعة الشكل المثلث

| Specifications | المقاس Measure                       | الخصائص        |
|----------------|--------------------------------------|----------------|
| Width          | 5, 10, 15, 20, 30, 40, and 50 meters | العرض          |
| Ridge Height   | 9 meters                             | إرتفع السقف    |
| Eave Height    | 3.8 meters                           | إرتفاع الجوانب |
| Length         | Unlimited                            | الطول          |
| Sides          | Glass, Hard, and Soft PVC            | الجوانب        |

## A – Shape hall | قاعة الشكل المثلث