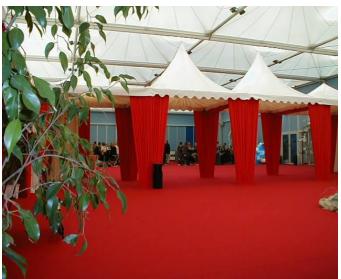

#### أنواع قاعاتنا|Our halls types

- 1. Pagoda hall
- 2. A-shape hall
- 3. Arcum hall
- 4. Revolution hall

ا – قاعة المظلة

٢ – قاعة الشكل المثلث

٣– قاعة المعذر

٤– قاعة التطور

## قاعة المظلة|Pagoda hall

| Specifications | المقاس Measure | الخصائص        |
|----------------|----------------|----------------|
| Width          | 5 meters       | العرض          |
| Ridge Height   | 5.6 meters     | إرتفع السقف    |
| Eave Height    | 2.4 meters     | إرتفاع الجوانب |
| Length         | 5 meters       | الطول          |
| Sides          | Soft PVC       | الجوانب        |

# قاعة المظلة|Pagoda hall