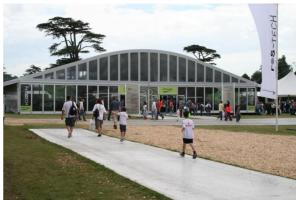

### A – Shape hall | قاعة الشكل المثلث

| Specifications | المقاس Measure                       | الخصائص        |
|----------------|--------------------------------------|----------------|
| Width          | 5, 10, 15, 20, 30, 40, and 50 meters | العرض          |
| Ridge Height   | 9 meters                             | إرتفع السقف    |
| Eave Height    | 3.8 meters                           | إرتفاع الجوانب |
| Length         | Unlimited                            | الطول          |
| Sides          | Glass, Hard, and Soft PVC            | الجوانب        |

## A – Shape hall | قاعة الشكل المثلث