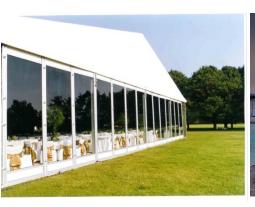

### A – Shape hall | قاعة الشكل المثلث

| Specifications | المقاس Measure                       | الخصائص        |
|----------------|--------------------------------------|----------------|
| Width          | 5, 10, 15, 20, 30, 40, and 50 meters | العرض          |
| Ridge Height   | 9 meters                             | إرتفع السقف    |
| Eave Height    | 3.8 meters                           | إرتفاع الجوانب |
| Length         | Unlimited                            | الطول          |
| Sides          | Glass, Hard, and Soft PVC            | الجوانب        |

## A – Shape hall | قاعة الشكل المثلث