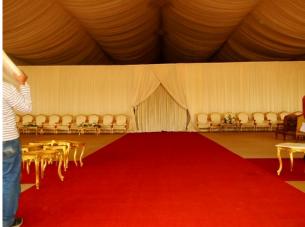

#### أنواع قاعاتنا|Our halls types

- 1. Pagoda hall
- 2. A-shape hall
- 3. Arcum hall
- 4. Revolution hall

ا – قاعة المظلة

٢ – قاعة الشكل المثلث

٣– قاعة المعذر

٤– قاعة التطور

### A – Shape hall | قاعة الشكل المثلث

| Specifications | المقاس Measure                       | الخصائص        |
|----------------|--------------------------------------|----------------|
| Width          | 5, 10, 15, 20, 30, 40, and 50 meters | العرض          |
| Ridge Height   | 9 meters                             | إرتفع السقف    |
| Eave Height    | 3.8 meters                           | إرتفاع الجوانب |
| Length         | Unlimited                            | الطول          |
| Sides          | Glass, Hard, and Soft PVC            | الجوانب        |

## A – Shape hall | قاعة الشكل المثلث