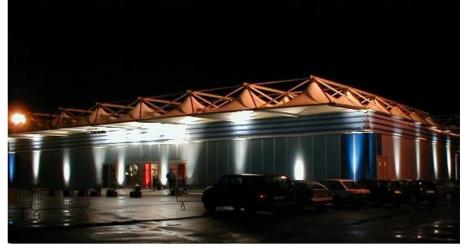

### A – Shape hall | قاعة الشكل المثلث

| Specifications | المقاس Measure                       | الخصائص        |
|----------------|--------------------------------------|----------------|
| Width          | 5, 10, 15, 20, 30, 40, and 50 meters | العرض          |
| Ridge Height   | 9 meters                             | إرتفع السقف    |
| Eave Height    | 3.8 meters                           | إرتفاع الجوانب |
| Length         | Unlimited                            | الطول          |
| Sides          | Glass, Hard, and Soft PVC            | الجوانب        |

## A – Shape hall | قاعة الشكل المثلث