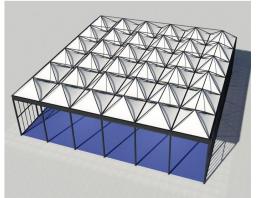

### قاعة التطور |Revolution hall

| Specifications | المقاس Measure                    | الخصائص        |
|----------------|-----------------------------------|----------------|
| Width          | 10, 15, 20, 30, 40, and 50 meters | العرض          |
| Ridge Height   | 9 meters                          | إرتفع السقف    |
| Eave Height    | 7 meters                          | إرتفاع الجوانب |
| Length         | Unlimited                         | الطول          |
| Sides          | Glass, Hard, and Soft PVC         | الجوانب        |

### قاعة التطور |Revolution hall

Events | Halls | Exhibitions | Direct Marketing فعاليات | قاعات | معارض | تسويق مباشر

Telephone . +966 38 573595 ext. 333

Mobile . +966 55 8766319

Email . occasions@kadiholding.com