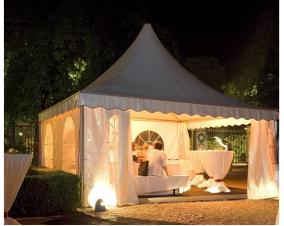

## قاعة المظلة|Pagoda hall

| Specifications | المقاس Measure | الخصائص        |
|----------------|----------------|----------------|
| Width          | 5 meters       | العرض          |
| Ridge Height   | 5.6 meters     | إرتفع السقف    |
| Eave Height    | 2.4 meters     | إرتفاع الجوانب |
| Length         | 5 meters       | الطول          |
| Sides          | Soft PVC       | الجوانب        |

# قاعة المظلة|Pagoda hall