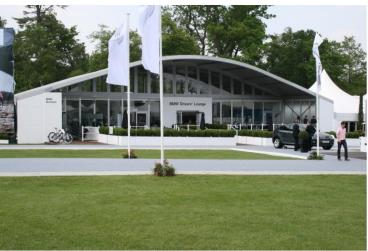

### A – Shape hall | قاعة الشكل المثلث

| Specifications | المقاس Measure                       | الخصائص        |
|----------------|--------------------------------------|----------------|
| Width          | 5, 10, 15, 20, 30, 40, and 50 meters | العرض          |
| Ridge Height   | 9 meters                             | إرتفع السقف    |
| Eave Height    | 3.8 meters                           | إرتفاع الجوانب |
| Length         | Unlimited                            | الطول          |
| Sides          | Glass, Hard, and Soft PVC            | الجوانب        |

## A – Shape hall | قاعة الشكل المثلث