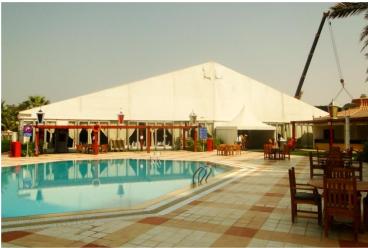

#### أنواع قاعاتنا|Our halls types

- 1. Pagoda hall
- 2. A-shape hall
- 3. Arcum hall
- 4. Revolution hall

ا – قاعة المظلة

٢ – قاعة الشكل المثلث

٣– قاعة المعذر

٤– قاعة التطور