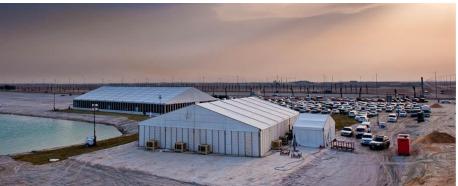

#### نبذة عن قاعاتنا | About our halls

Occasions Trading Company is the Saudi leading specialist in creating mobile halls projects that require the construction of turnkey temporary facilities.

Occasions trading company halls have been shaping key events for over 20 years. The company is the largest temporary halls supplier in KSA.

#### Our halls characteristics

- 1- Flame & fire retardant.
- 2-UV resistant
- 3-Wind resistant up to 100 km/hr.
- 4- Structures conform to highest safety standards.
- 5- All structures are environmentally friendly.
- 6- Flexibility in structure dimensions.
- 7- Almost Instant construction time, 1000 Sqm in one day.
- 8- Quick expansion and adjustment to sites requirements.
- 9 No foundation necessary since all structures can be set up on almost any kind of land.
- 10- Our halls are available in widths varying up to 50m and leg heights up to 7m
- 11- Easily re-locatable All structures can be dismantled easily and relocated according to your need on another site at low cost.
- 12- Unlimited applications.