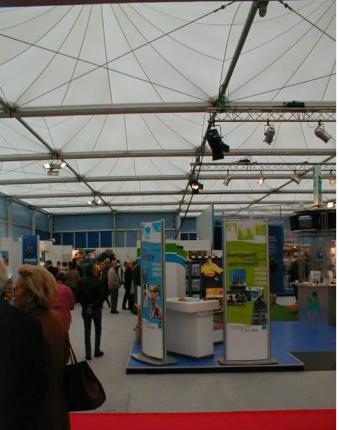

#### أنواع قاعاتنا|Our halls types

- 1. Pagoda hall
- 2. A-shape hall
- 3. Arcum hall
- 4. Revolution hall

ا – قاعة المظلة

٢ – قاعة الشكل المثلث

٣– قاعة المعذر

٤– قاعة التطور

### A – Shape hall | قاعة الشكل المثلث

| Specifications | المقاس Measure                       | الخصائص        |
|----------------|--------------------------------------|----------------|
| Width          | 5, 10, 15, 20, 30, 40, and 50 meters | العرض          |
| Ridge Height   | 9 meters                             | إرتفع السقف    |
| Eave Height    | 3.8 meters                           | إرتفاع الجوانب |
| Length         | Unlimited                            | الطول          |
| Sides          | Glass, Hard, and Soft PVC            | الجوانب        |

## A – Shape hall | قاعة الشكل المثلث