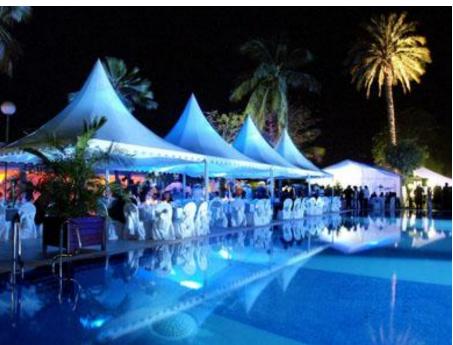

## قاعة المظلة|Pagoda hall

| Specifications | المقاس Measure | الخصائص        |
|----------------|----------------|----------------|
| Width          | 5 meters       | العرض          |
| Ridge Height   | 5.6 meters     | إرتفع السقف    |
| Eave Height    | 2.4 meters     | إرتفاع الجوانب |
| Length         | 5 meters       | الطول          |
| Sides          | Soft PVC       | الجوانب        |

# قاعة المظلة|Pagoda hall