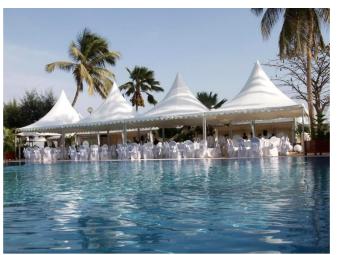

#### أنواع قاعاتنا|Our halls types

- 1. Pagoda hall
- 2. A-shape hall
- 3. Arcum hall
- 4. Revolution hall

ا – قاعة المظلة

٢ – قاعة الشكل المثلث

٣– قاعة المعذر

٤– قاعة التطور