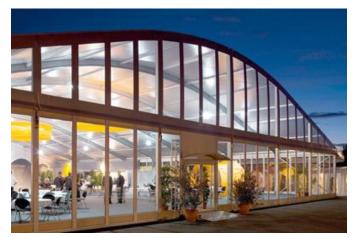

#### قاعة المعذر|Arcum hall

| Specifications | المقاس Measure            | الخصائص        |
|----------------|---------------------------|----------------|
| Width          | 15 and 30 meters          | العرض          |
| Ridge Height   | 9 meters                  | إرتفع السقف    |
| Eave Height    | 3.8 meters                | إرتفاع الجوانب |
| Length         | Unlimited                 | الطول          |
| Sides          | Glass, Hard, and Soft PVC | الجوانب        |

### قاعة المعذر|Arcum hall