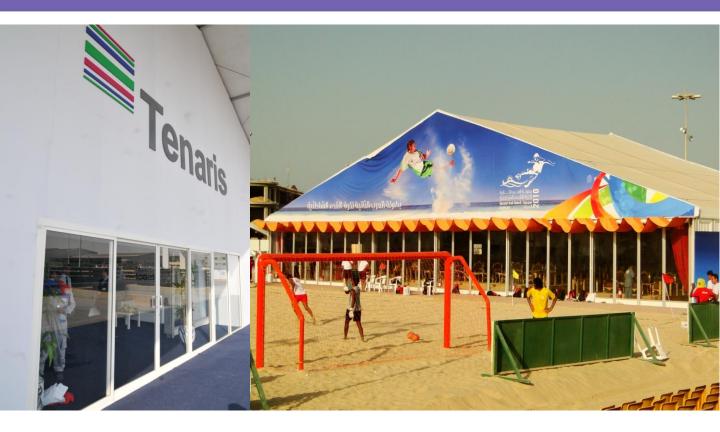

#### أنواع قاعاتنا|Our halls types

- 1. Pagoda hall
- 2. A-shape hall
- 3. Arcum hall
- 4. Revolution hall

ا – قاعة المظلة

٢ – قاعة الشكل المثلث

٣– قاعة المعذر

٤– قاعة التطور

### A – Shape hall | قاعة الشكل المثلث

| Specifications | المقاس Measure                       | الخصائص        |
|----------------|--------------------------------------|----------------|
| Width          | 5, 10, 15, 20, 30, 40, and 50 meters | العرض          |
| Ridge Height   | 9 meters                             | إرتفع السقف    |
| Eave Height    | 3.8 meters                           | إرتفاع الجوانب |
| Length         | Unlimited                            | الطول          |
| Sides          | Glass, Hard, and Soft PVC            | الجوانب        |

## A – Shape hall | قاعة الشكل المثلث