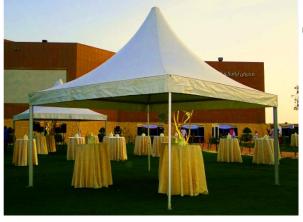

## قاعة المظلة|Pagoda hall

| Specifications | المقاس Measure | الخصائص        |
|----------------|----------------|----------------|
| Width          | 5 meters       | العرض          |
| Ridge Height   | 5.6 meters     | إرتفع السقف    |
| Eave Height    | 2.4 meters     | إرتفاع الجوانب |
| Length         | 5 meters       | الطول          |
| Sides          | Soft PVC       | الجوانب        |

# قاعة المظلة|Pagoda hall