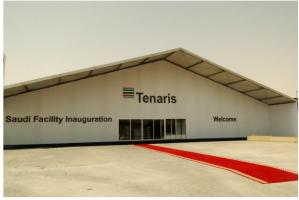

### A – Shape hall | قاعة الشكل المثلث

| Specifications | المقاس Measure                       | الخصائص        |
|----------------|--------------------------------------|----------------|
| Width          | 5, 10, 15, 20, 30, 40, and 50 meters | العرض          |
| Ridge Height   | 9 meters                             | إرتفع السقف    |
| Eave Height    | 3.8 meters                           | إرتفاع الجوانب |
| Length         | Unlimited                            | الطول          |
| Sides          | Glass, Hard, and Soft PVC            | الجوانب        |

## A – Shape hall | قاعة الشكل المثلث