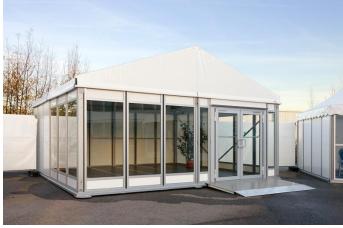

### A – Shape hall | قاعة الشكل المثلث

| Specifications | المقاس Measure                       | الخصائص        |
|----------------|--------------------------------------|----------------|
| Width          | 5, 10, 15, 20, 30, 40, and 50 meters | العرض          |
| Ridge Height   | 9 meters                             | إرتفع السقف    |
| Eave Height    | 3.8 meters                           | إرتفاع الجوانب |
| Length         | Unlimited                            | الطول          |
| Sides          | Glass, Hard, and Soft PVC            | الجوانب        |

## A – Shape hall | قاعة الشكل المثلث