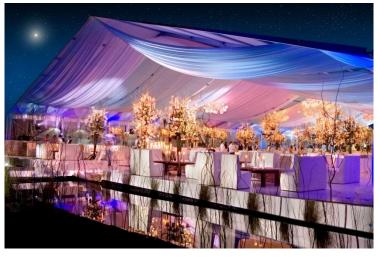

#### أنواع قاعاتنا|Our halls types

- 1. Pagoda hall
- 2. A-shape hall
- 3. Arcum hall
- 4. Revolution hall

ا – قاعة المظلة

٢ – قاعة الشكل المثلث

٣– قاعة المعذر

٤– قاعة التطور