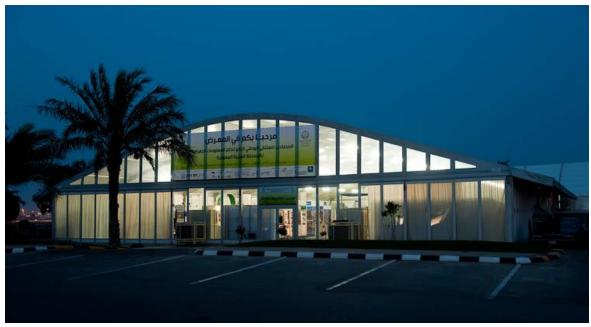

### قاعة التطور |Revolution hall

| Specifications | المقاس Measure                    | الخصائص        |
|----------------|-----------------------------------|----------------|
| Width          | 10, 15, 20, 30, 40, and 50 meters | العرض          |
| Ridge Height   | 9 meters                          | إرتفع السقف    |
| Eave Height    | 7 meters                          | إرتفاع الجوانب |
| Length         | Unlimited                         | الطول          |
| Sides          | Glass, Hard, and Soft PVC         | الجوانب        |

### قاعة التطور |Revolution hall

Events | Halls | Exhibitions | Direct Marketing فعاليات | قاعات | معارض | تسويق مباشر

Telephone . +966 38 573595 ext. 333

Mobile . +966 55 8766319

Email . occasions@kadiholding.com