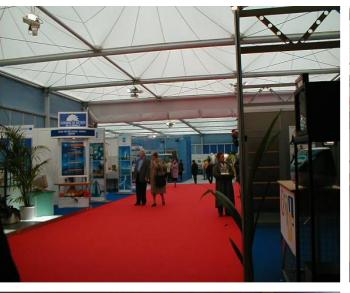

#### أنواع قاعاتنا|Our halls types

- 1. Pagoda hall
- 2. A-shape hall
- 3. Arcum hall
- 4. Revolution hall

ا – قاعة المظلة

٢ – قاعة الشكل المثلث

٣– قاعة المعذر

٤– قاعة التطور

### A – Shape hall | قاعة الشكل المثلث

| Specifications | المقاس Measure                       | الخصائص        |
|----------------|--------------------------------------|----------------|
| Width          | 5, 10, 15, 20, 30, 40, and 50 meters | العرض          |
| Ridge Height   | 9 meters                             | إرتفع السقف    |
| Eave Height    | 3.8 meters                           | إرتفاع الجوانب |
| Length         | Unlimited                            | الطول          |
| Sides          | Glass, Hard, and Soft PVC            | الجوانب        |

## A – Shape hall | قاعة الشكل المثلث